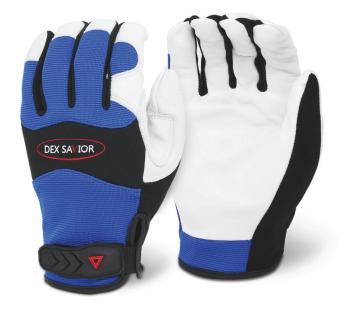

# GOATSKIN BLACK MECHANIC GLOVES

Premium Grain Goat Skin Blue Mechanic Glove

### **FEATURES**

- Premium goatskin leather
- White leather palm
- Blue & white spandex back
- Hook and loop closure
- Made in China

# **TECHNICAL DATA**

- Material: Spandex &
  Grain Goatskin
- Color: Blue Spandex;
  White Goatskin