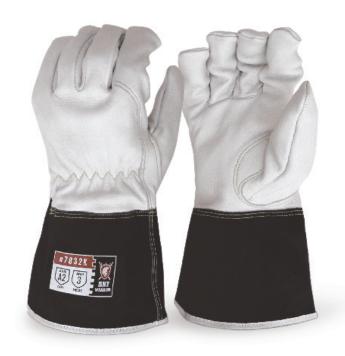

# GOAT SKIN GRAIN LEATHER WELDER

Premium Grade Goat Skin Grain Leather Cut/Heat Welding Gloves

## **FEATURES**

- 11cm black cow split leather gauntlet cuff
- Black cow split leather gauntlet cuff
- Keystone thumb
- Inside elastic wrist sewn with kevlar thread and lined with kevlar lining
- Heat Transfer (Heat ANSI 3, Cut ANSI A2) printing on cuff