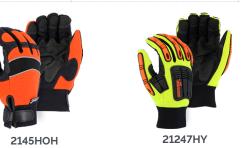

# WINTER LINED ARMOR SKIN MECHANICS GLOVE WITH HIGH VISIBILITY KNIT BACK

- Armor Skin<sup>™</sup> synthetic leather palm with reinforced padding
- High visibility yellow knit back with neoprene knuckle and silver reflective piping
- Velcro wrist
- ♦ 100 gram Heatlok™ lined
- Waterproof, windproof, and breathable to keep hands warm and dry
- Pre-curved finger design to minimize hand fatigue

#### **Technical Data**

| Material     | Back: Stretch knit back with neoprene<br>knuckle and reflective piping<br>Palm: Armor Skin™ synthetic leather<br>palm |  |
|--------------|-----------------------------------------------------------------------------------------------------------------------|--|
| Cuff Closure | Velcro closure                                                                                                        |  |
| Liner        | 100 gram Heatlok™                                                                                                     |  |
| Color        | High visibility yellow                                                                                                |  |
| Sizes        | XS-XXL                                                                                                                |  |
| Packaging    | 6dz/case                                                                                                              |  |
| Case Size    | DIMENSIONS: 16 X 11 X 29 inches<br>WEIGHT: 31.18 lbs.                                                                 |  |
| соо          | China                                                                                                                 |  |