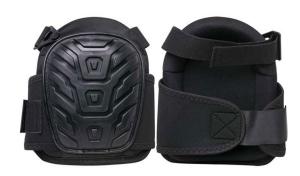

## **DURAWEAR**<sup>™</sup> **ERGONOMICS PROTECTION KNEE SUPPORT**

- Heavy Duty Turtleback Shell Knee Pads
- Heavy duty non-marring abrasion resistant turtleback plastic hard caps.
- Slip resistant ridges prevent sliding on surfaces.
- Soft 600D cloth padded with PE gel inserts
- Adjustable straps for extended comfort
- Double hook and loop closure

## **TECHNICAL DATA**

Material: N/A

Color: Black with PE gel insert molded shell

Sizes: One Size

Packaging:

12PR/CS

**INTERNATIONAL STANDARDS: N/A REGISTRATION NUMBER (RN#):** 78713

**COUNTRY OF ORIGIN: CHINA** 