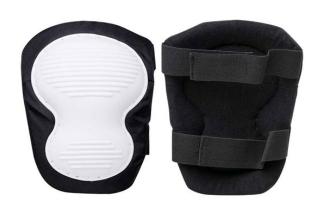

## DURAWEAR™ **ERGONOMICS PROTECTION KNEE SUPPORT**

- Deluxe Butterfly Knee Pads
- Offers excellent protection with nonmarring plastic hard caps.
- Slip resistant ridges prevent against sliding and slipping on surfaces.
- Soft 600D cloth padding and adjustable straps for extended comfort
- Double hook and loop closure